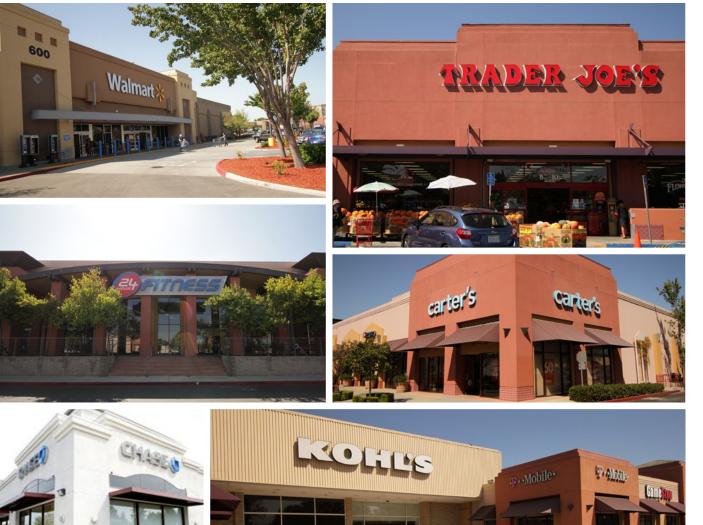

## SAN ANTONIO CENTER

San Antonio Center, located in Mountain View, California is a 376,000 square foot retail center on 33 acres. With 28 merchants, it is anchored by Trader Joe's, Wal-Mart, Kohl's, and 24 Hour Fitness. The center is also adjacent to the newly completed San Antonio Village which consists of 144,000 square feet of retail and 330 rental apartments. In addition, Phase 2 of San Antonio Village consisting of 500,000 square feet of retail/office space, an 8 screen multiplex and 165 unit hotel is in the planning stage.