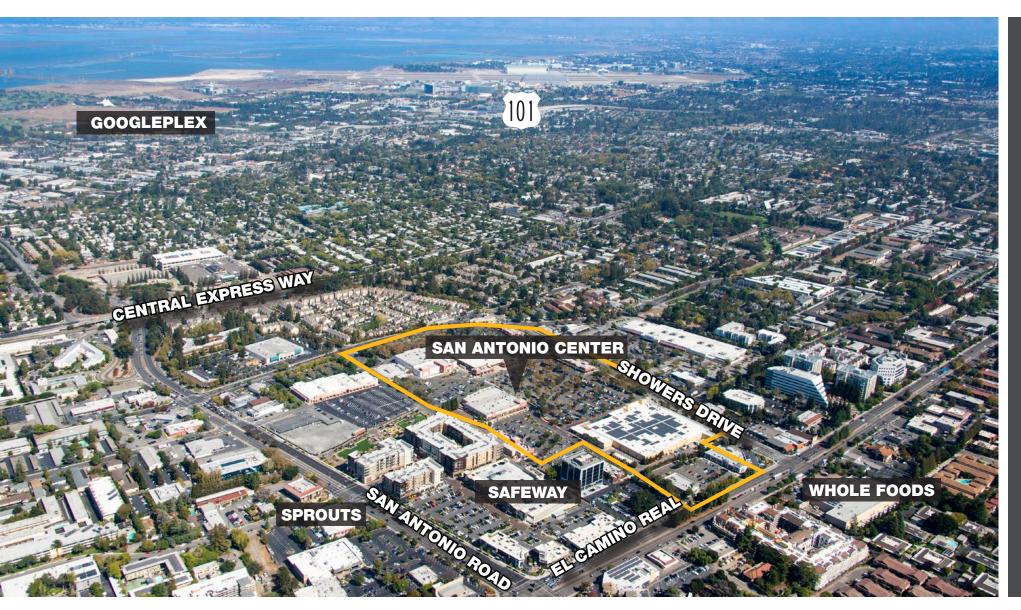

## AERIAL

San Antonio Center is conveniently located on El Camino Real near San Antonio Road in Mountain View, California with an adjacent CalTrain rail system.