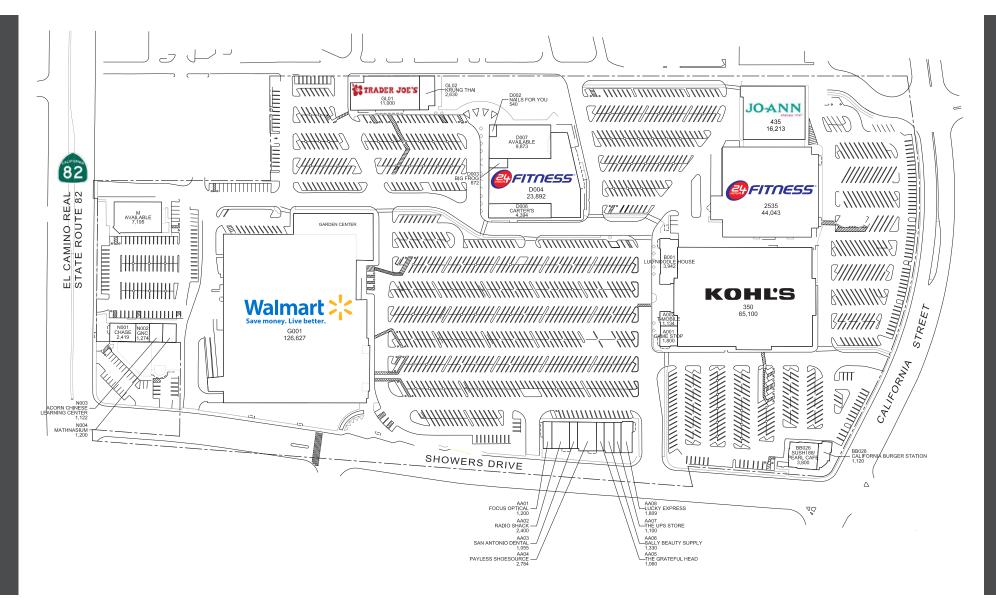

## SAN ANTONIO CENTER

San Antonio Center, located in Mountain View, California is a 376,000 square foot retail center on 33 acres. With 28 merchants, it is anchored by Trader Joe's, Wal-Mart, Kohl's, and 24 Hour Fitness. The center is also adjacent to the newly completed San Antonio Village which consists of 144,000 square feet of retail and 330 rental apartments. In addition, Phase 2 of San Antonio Village consisting of 500,000 square feet of retail/office space, an 8 screen multiplex and 165 unit hotel is in the planning stage.

### WE HAVE SOMETHING FOR EVERYONE. NO WONDER EVERYONE IS HERE.

SITE PLAN